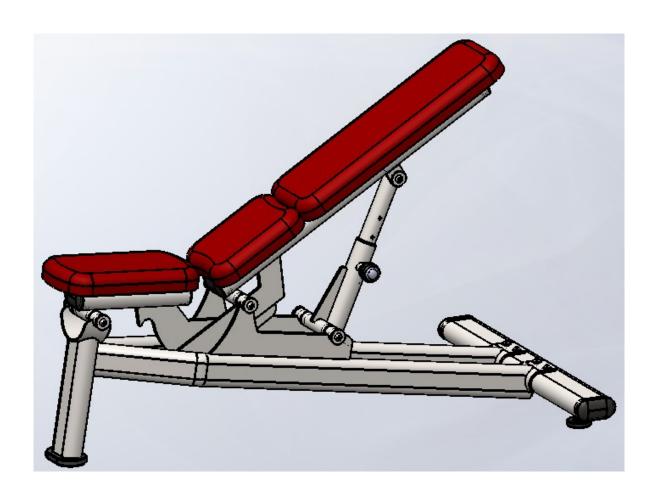

# FRENCH FITNESS MULTI ADJUSTABLE BENCH FFB-MAB Black & FFS-MAB Silver Versions

#### **FEATURES**

- $\bullet$  65 imes 114 x 3mm Flat oval steel tube
- Contoured cushions utilize a molded foam for superior comfort and durability
- Each frame receives an electrostatic powder coat finish to ensure maximum adhesion and durability
- Standard rubber feet protect base of the frame and prevent the machine from slipping

### **TECH SPECS**

- Weight: 99 lb (45 kg)
- Dimension (L x W x H): 55" x 32" x 44" (1380 x 810 x 1120 mm)