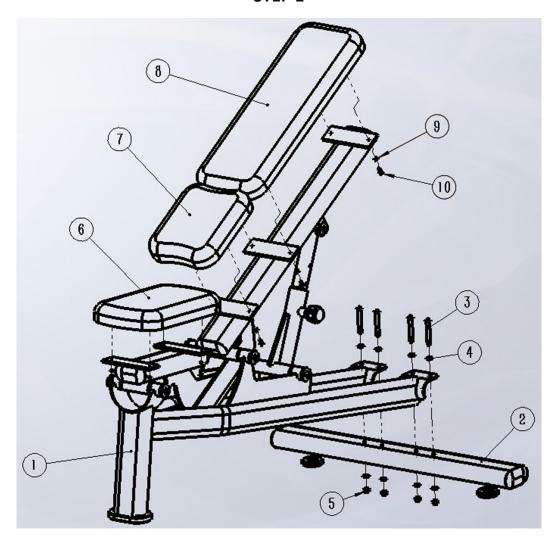

### COMPONENT ASSEMBLY

STEP 1

| ITEM | NAME                       | QTY |
|------|----------------------------|-----|
| 1    | Main frame                 | 1   |
| 2    | The support frame          | 1   |
| 3    | Hexagon socket screwM10x70 | 4   |
| 4    | Washer Φ10                 | 8   |
| 5    | Locknut M10                | 4   |
| 6    | Cushion (220X370)          | 1   |
| 7    | Cushion (220X270)          | 1   |